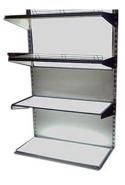

## **LED Shelf Lighting**

White-LED Shelf lighting system is designed to provide ideal illumination for your showcase and display lighting applications. Lighting is an essential factor for retail sales and plays a critical role in maximizing the productivity of your showcases and display cases. The patent-pending linear array of high-efficacy high-power LEDs in the brilliance showcase our display lights provide the best type of light for your jewelry, gems, refrigerator and retail items.