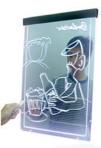

## Led Acrylic Writing Board

Product name: Led Acrylic Writing Board.

Size: 420 x 600\*8mm. Light source: LED. Frame size: 26mm.

LED as light source, you can write down words and show

logo or brand name.

Size and logo can be customized.