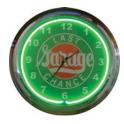

#### Neon Clock & Led Clock

Voltage: 12V AC 500mA.

UL and CE certified adaptor.

Wide array of neon tube colors and frame colors to match perfectly with

custom logos.

Can be made according to customer's requirements.

Sizes: 12.5"Metal clock, 15"Bottle-cap clock, 17" tower shape clock.

GIP-8002

GIP-6001 (12.5")

GIP-6002 (15")

GIP-6003 (17")