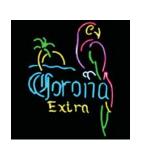

## Neon Sign

Neon signs are great for bars, pool halls, night clubs, game rooms, restaurants, bowling alleys, liquor stores, and home theaters. And they can be hung in store windows or store walls or on desk top. There are several kinds of neon signs, metal-framed neon signs, acrylic neon signs, cabinet neon signs, silk-screen acrylic neon signs, and other signs. All kinds and different sizes of designs are warmly welcomed. UL or CE certified.

BUD LIGHT

GIP-5301

GIP-5002

GIP-5488

GIP-5108

GIP-5088

GIP-5109

GIP-5501