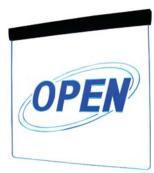

#### Led Optic Neon Sign

Lighting source is LEDs but Neon vision. Flashing and Animation are same available, like Led Open Sign.

Excellent visibility, even in daylight.

Open

GIP-1800

GIP-1900

GIP-1504

GIP-1505