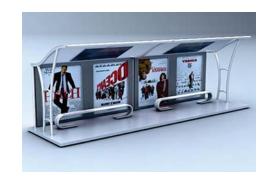

#### Solar Bus Shelter

Solar Bus Shelter, LED solar powered lighting system for bus shelter advertising light box offers a revolutionary concept for the outdoor advertising Street Furniture industry.

Applications: malls, supermarkets, banks, chain stores, hotels, airports, studios, exhibition projects.

Environmental protection.

Energy saving, absorbs the sunlight in the daytime, convert it into electric power, and stored in internal battery. When the night come, the sensor is turned off, and the lamp turn on. Easy installation ,No more ground wiring, no more maintenance.