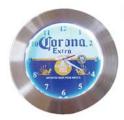

#### Neon Clock & Led Clock

Voltage: 12V AC 500mA.

UL and CE certified adaptor.

Wide array of neon tube colors and frame colors to match perfectly with

custom logos.

Can be made according to customer's requirements.

Sizes: 12.5"Metal clock, 15"Bottle-cap clock, 17" tower shape clock.

GIP-8002

GIP-6001 (12.5")

GIP-6002 (15")

GIP-6003 (17")