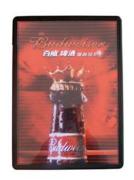

t, chain-stores, interior decoration.



GIB-3001



GIB-3002





## Led Magic Mirror Light Box

It is a light box when on powder, and be a mirror when power off. With automatic sensor ,when somebody close, the light will off, and change into a mirror. LED as light source, long life and durable.

Super grade panel with or without Aluminum frame.

Mirror is coating glass, clear.

Front cover can be open, Easy to change graphic, convenient for installation.



GIB-4001

## Magic Mirror Led Light Box

Six Pictures can changing images automatically Your size and design available.



GIB-4002

## Led Animated Light Box

Super LED backlit the images. Effects can be customized. Advanced light-guide design. Environmental protection. Easy install. Different standard size.



GIB-5007



GIB-5003



GIB-5002



金意光电科技有限公司

## Led Slim Backlit Light Box

Ultra energy efficient .

Ideal retrofit product for existing backlights .

A 1.5 metre fitting uses <24 watts .

The lighting level can be adjusted .

Gives clear and perfect display.

Optics designed to give same lighting regardless of box depth.

5-10 year life expectancy.

One year warranty.

Rugged stylish design .

No more broken glass and hazardous waste disposal problems .

Safer working environment as lighting uses 24VDC instead of 240VAC.

If low voltage is supplied to box – no electrical testing needed at height .

Simple to install .

Plug and play wiring system.

OEM is welcome.









## Led Vacuum light box

Materials: aluminum alloy, acrylic and plastic,led strip.

Voltage: 220V or 110V . Thickness: 25 - 45mm . Type