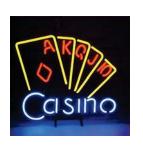

## Neon Sign

Neon signs are great for bars, pool halls, night clubs, game rooms, restaurants, bowling alleys, liquor stores, and home theaters. And they can be hung in store windows or store walls or on desk top. There are several kinds of neon signs, metal-framed neon signs, acrylic neon signs, cabinet neon signs, silk-screen acrylic neon signs, and other signs. All kinds and different sizes of designs are warmly welcomed. UL or CE certified.

BUD LIGHT

GIP-5301

GIP-5002

GIP-5488

GIP-5108

GIP-5088

GIP-5109

GIP-5501