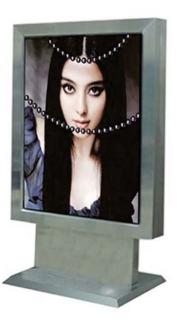

## Standing Light Box with message

Floor stand light box, aluminum stand and frame. Silver is standard color, can be special color in MP order. Led message can display any advertising contents by users. Stable and durable.

Easy to assemble and disassemble, convenient for shipping.

GIP-8200