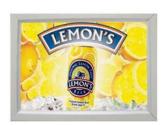

od restaurant, chain-stores, interior decoration.



GIB-3001



GIB-3002





## Led Magic Mirror Light Box

It is a light box when on powder, and be a mirror when power off. With automatic sensor ,when somebody close, the light will off, and change into a mirror. LED as light source, long life and durable.

Super grade panel with or without Aluminum frame.

Mirror is coating glass, clear.

Front cover can be open, Easy to change graphic, convenient for installation.



GIB-4001

## Magic Mirror Led Light Box

Six Pictures can changing images automatically Your size and design available.



GIB-4002

## Led Animated Light Box

Super LED backlit the images. Effects can be customized. Advanced light-guide design. Environmental protection. Easy install. Different standard size.



GIB-5007



GIB-5003



GIB-5002



金意光电科技有限公司

## Led Slim Backlit Light Box

Ultra energy efficient .

Ideal retrofit product for existing backlights .

A 1.5 metre fitting uses <24 watts .

The lighting level can be adjusted .

Gives clear and perfect display.

Optics designed to give same lighting regardless of box depth.

5-10 year life expectancy.

One year warranty.

Rugged stylish design .

No more broken glass and hazardous waste disposal problems .

Safer working environment as lighting uses 24VDC instead of 240VAC.

If low voltage is supplied to box – no electrical testing needed at height .

Simple to install .

Plug and play wiring system.

OEM is welcome.









## Led Vacuum light box

Materials: aluminum alloy, acrylic and plastic,led strip.

Voltage: 220V or 110V . Thickness: 25 -