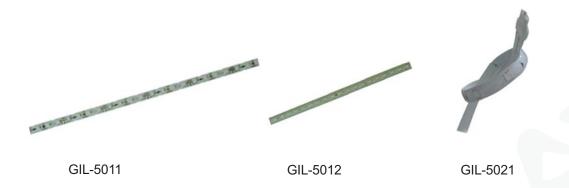

## Led Linear Light

High Brightness: The light bar consists of 30pcs ultra bright LEDs assmebled and fixed evenly on a PC board.

Easy to Assemble : All the bars can be connected together via connectors. Simply to fit the connectors on the bar ends.

Durable and Reliable : All the LEDs are originally made by world-famous LED manufacturers.

Wide Viewing Angle : up to 90~120degree.

Various Colours: Red,Green,Blue,White,Warm White, RGB etc. Wide applications: Decorative lighting, backlighting, signal lighting for

advertising, indoor and outdoor use,etc.

Environmental Protection: RoHS Compliant.