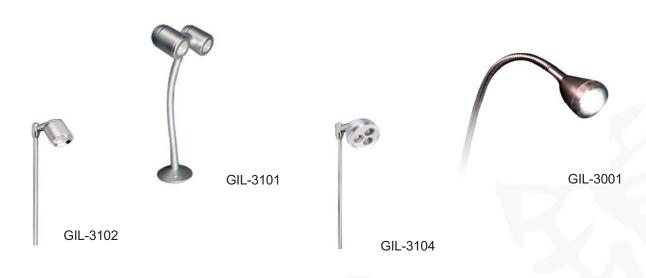

## Led Spot Light

LED: Power Emitter: 3W. Light Output: 130LM .

Very long operating life (up to 50, 000 hours).

Colors Available: Cool White (5000-7000K), Warm White (2700-3500K). Beam Angle: 6,16,25,40 degrees6) Proprietary Housing Design for Best.

Thermal Management and Lumen Maintenance.

Lumen Maintenance: 70% at 50K Hours. Solid-state, high shock or vibration resistant.

Full range of colors: cool white, warm white, blue, green, red, yellow.

Operation voltage available: DC12V, AC90~240V.

Base Available: MR16, GU10, E27.