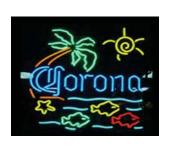

## Neon Sign

Neon signs are great for bars, pool halls, night clubs, game rooms, restaurants, bowling alleys, liquor stores, and home theaters. And they can be hung in store windows or store walls or on desk top. There are several kinds of neon signs, metal-framed neon signs, acrylic neon signs, cabinet neon signs, silk-screen acrylic neon signs, and other signs. All kinds and different sizes of designs are warmly welcomed. UL or CE certified.

BUD LIGHT

GIP-5301

GIP-5002

GIP-5488

GIP-5108

GIP-5088

GIP-5109

GIP-5501