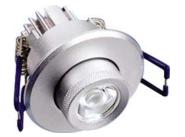

## Led Spot Light

LED: Power Emitter: 3W. Light Output: 130LM .

Very long operating life (up to 50, 000 hours).

Colors Available: Cool White (5000-7000K), Warm White (2700-3500K). Beam Angle: 6,16,25,40 degrees6) Proprietary Housing Design for Best.

Thermal Management and Lumen Maintenance.

Lumen Maintenance: 70% at 50K Hours. Solid-state, high shock or vibration resistant.

Full range of colors: cool white, warm white, blue, green, red, yellow.

Operation voltage available: DC12V, AC90~240V.

Base Available: MR16, GU10, E27.