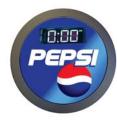

#### Neon Clock & Led Clock

Voltage: 12V AC 500mA.

UL and CE certified adaptor.

Wide array of neon tube colors and frame colors to match perfectly with

custom logos.

Can be made according to customer's requirements.

Sizes: 12.5"Metal clock, 15"Bottle-cap clock, 17" tower shape clock.

GIP-8002

GIP-6001 (12.5")

GIP-6002 (15")

GIP-6003 (17")