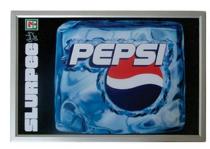

ects can be customized. Advanced light-guide design. Environmental protection. Easy install. Different standard size.



GIB-5007



GIB-5003



GIB-5002



金意光电科技有限公司

## Led Slim Backlit Light Box

Ultra energy efficient .

Ideal retrofit product for existing backlights .

A 1.5 metre fitting uses <24 watts .

The lighting level can be adjusted .

Gives clear and perfect display.

Optics designed to give same lighting regardless of box depth.

5-10 year life expectancy.

One year warranty.

Rugged stylish design .

No more broken glass and hazardous waste disposal problems .

Safer working environment as lighting uses 24VDC instead of 240VAC.

If low voltage is supplied to box – no electrical testing needed at height .

Simple to install .

Plug and play wiring system.

OEM is welcome.









## Led Vacuum light box

Materials: aluminum alloy, acrylic and plastic,led strip.

Voltage: 220V or 110V . Thickness: 25 - 45mm . Type: single, double . Picture: silk screen printing .

Application for malls, supermarkets, banks, chain stores, hotels, airports, indoor,

decorations, tudios, exhibition projects.



GIB-7001



GIB-7200



GIB-7300







## Standing Light Box with message

Floor stand light box, aluminum stand and frame. Silver is standard color, can be special color in MP order. Led message can display any advertising contents by users. Stable and durable.

Easy to assemble and disassemble, convenient for shipping.

GIP-8200



## Led Scrolling Light Box

Material Stainless Steel ,Aluminium Alloy ,Steel.

DC motormicro-control circuitry board switch ABS sucking Ma