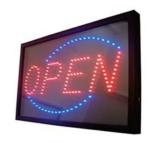

#### Led Optic Neon Sign

Lighting source is LEDs but Neon vision. Flashing and Animation are same available, like Led Open Sign.

Excellent visibility, even in daylight.

Open

GIP-1800

GIP-1900

GIP-1504

GIP-1505