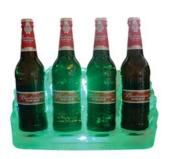

#### **Bottle Glorifier**

Novlty design that can show different brand at a time.

Led illumination in one color or various.

Besides bottle, also others you can display.

Design for left and right can enlarge effect.

Available with your size and design.

GIP-4105

GIP-4303

GIP-4404

GIP-4502