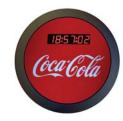

#### Neon Clock & Led Clock

Voltage: 12V AC 500mA.

UL and CE certified adaptor.

Wide array of neon tube colors and frame colors to match perfectly with

custom logos.

Can be made according to customer's requirements.

Sizes: 12.5"Metal clock, 15"Bottle-cap clock, 17" tower shape clock.

GIP-8002

GIP-6001 (12.5")

GIP-6002 (15")

GIP-6003 (17")