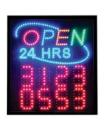

## Led Message Display

CE,UL standard.110v-240v.

Aluminum frame.

Life: 10,0000 hours.

High brightness during the day time,show different language and differ-

ent color and logo.

Viewing distance:200-250m.

With remote control or RS 232 ,242 for connecting.

GIP-1610

GIP-1502