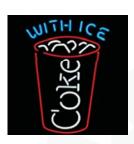

## Neon Sign

Neon signs are great for bars, pool halls, night clubs, game rooms, restaurants, bowling alleys, liquor stores, and home theaters. And they can be hung in store windows or store walls or on desk top. There are several kinds of neon signs, metal-framed neon signs, acrylic neon signs, cabinet neon signs, silk-screen acrylic neon signs, and other signs. All kinds and different sizes of designs are warmly welcomed. UL or CE certified.

BUD LIGHT

GIP-5301

GIP-5002

GIP-5488

GIP-5108

GIP-5088

GIP-5109

GIP-5501