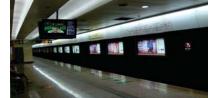

## Media Led Light Box

With Media Lightbox, storing and sharing your digital files couldnt be easier. With Led Backlit light, more brightness than normal display, 50000h life. Power Supply: 110~240V Adpter or by solar powered. Appliance: Shopping malls, outdoor parks, sports venues - even in the subway.