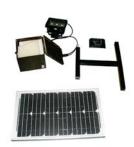

#### Solar Bus Shelter

Solar Bus Shelter, LED solar powered lighting system for bus shelter advertising light box offers a revolutionary concept for the outdoor advertising Street Furniture industry.

Applications: malls, supermarkets, banks, chain stores, hotels, airports, studios, exhibition projects.

Environmental protection.

Energy saving, absorbs the sunlight in the daytime, convert it into electric power, and stored in internal battery. When the night come, the sensor is turned off, and the lamp turn on. Easy installation ,No more ground wiring, no more maintenance.