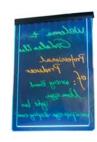

## Led Acrylic Writing Board

Product name: Led Acrylic Writing Board.

Size: 420 x 600\*8mm. Light source: LED. Frame size: 26mm.

LED as light source, you can write down words and show

logo or brand name.

Size and logo can be customized.