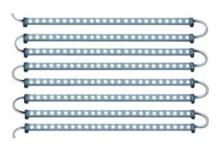

## Led Linear Light

High Brightness: The light bar consists of 30pcs ultra bright LEDs assmebled and fixed evenly on a PC board.

Easy to Assemble : All the bars can be connected together via connectors. Simply to fit the connectors on the bar ends.

Durable and Reliable : All the LEDs are originally made by world-famous LED manufacturers.

Wide Viewing Angle : up to 90~120degree.

Various Colours: Red,Green,Blue,White,Warm White, RGB etc. Wide applications: Decorative lighting, backlighting, signal lighting for

advertising, indoor and outdoor use,etc.

Environmental Protection: RoHS Compliant.