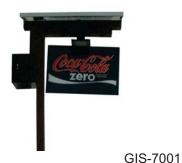

## Solar Street Light Box

Solar Street Light Box with a single or double led slim light box and a a sign poster.