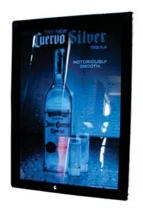

#### **Bottle Glorifier**

Novlty design that can show different brand at a time.

Led illumination in one color or various.

Besides bottle, also others you can display.

Design for left and right can enlarge effect.

Available with your size and design.

GIP-4105

GIP-4303

GIP-4404

GIP-4502