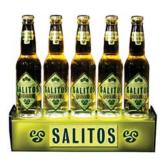

#### **Bottle Glorifier**

Novlty design that can show different brand at a time.

Led illumination in one color or various.

Besides bottle, also others you can display.

Design for left and right can enlarge effect.

Available with your size and design.

GIP-4105

GIP-4303

GIP-4404

GIP-4502