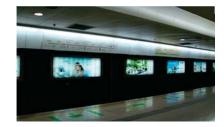

## Media Led Light Box

With Media Lightbox, storing and sharing your digital files couldnt be easier. With Led Backlit light, more brightness than normal display, 50000h life. Power Supply: 110~240V Adpter or by solar powered. Appliance: Shopping malls, outdoor parks, sports venues - even in the subway.