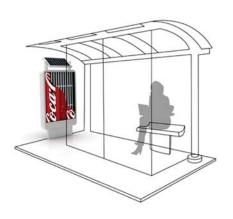

#### Solar Bus Shelter

Solar Bus Shelter, LED solar powered lighting system for bus shelter advertising light box offers a revolutionary concept for the outdoor advertising Street Furniture industry.

Applications: malls, supermarkets, banks, chain stores, hotels, airports, studios, exhibition projects.

Environmental protection.

Energy saving, absorbs the sunlight in the daytime, convert it into electric power, and stored in internal battery. When the night come, the sensor is turned off, and the lamp turn on. Easy installation ,No more ground wiring, no more maintenance.